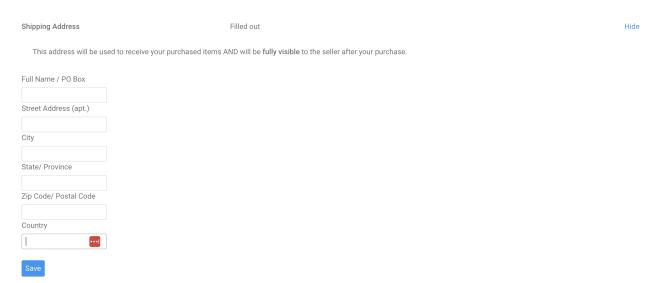

## To change your shipping address:

- 1. Go to your drop-down menu
- 2. Settings
- 3. Locate the section named Shipping Address and click View
- 4. Enter your Shipping Address and click "Save"

When purchasing a store item, the address saved in your settings will be auto filled for shipping. (You are able to edit it, any changes you make in that shipping modal will update the shipping address in your settings.)